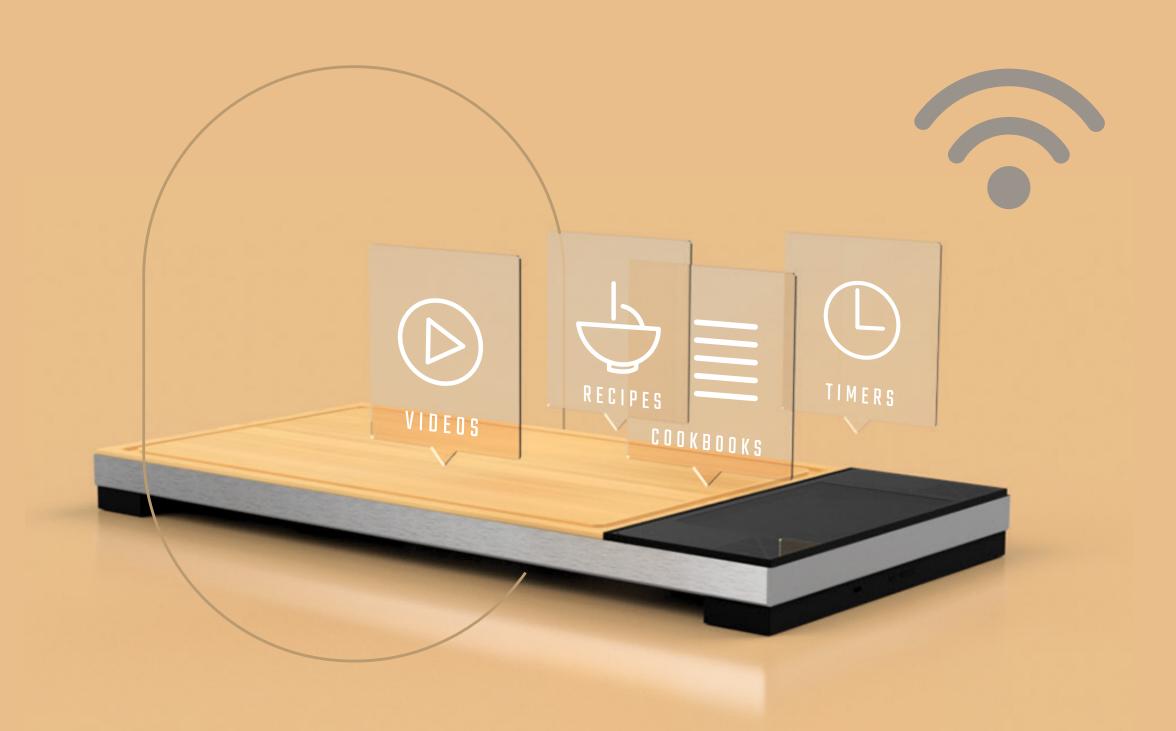

Connect, access and control various Bluetooth kitchen devices directly from the Connected Chef™ dynamic 8" touchscreen display.

### COOKBOOKS, CLASSES AND RECIPES

With over 19 million cooking channels on Youtube and hundreds of kitchen and recipe apps now more popular than ever, the ability to save, store and access these digital libraries and cooking resources has become part of the next generation of smart homes.

### **BLUETOOTH KITCHEN ACCESSORIES**

Connect, access and control Bluetooth kitchen accessories directly from the CONNECTED CHEF™ dynamic touchscreen display.