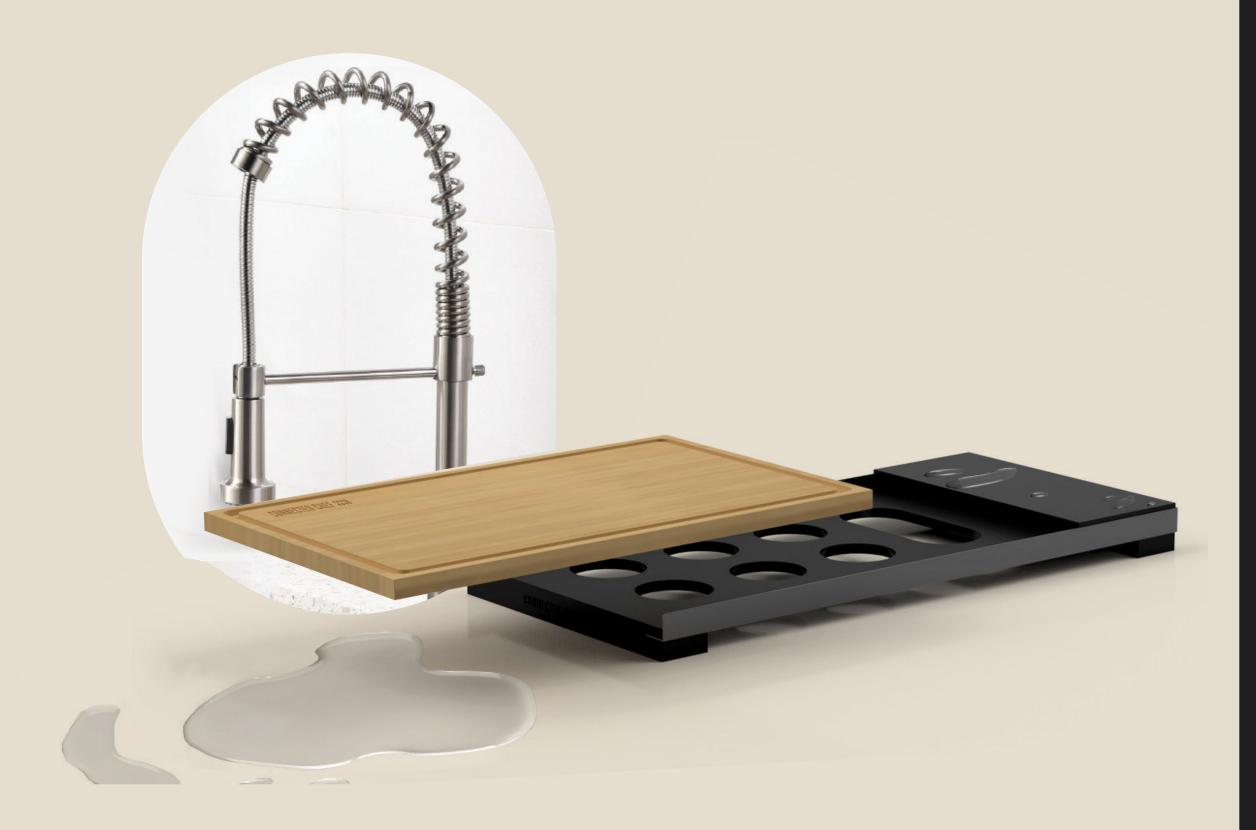

## DESIGNED FOR EASY CLEAN UP

#### WATER AND SPLASH RESISTANT GLASS

You no longer need to use your phone or tablet with dirty or wet hands to search for your favorite recipe. The CONNECTED CHEF™ is designed to be splash resistant.

#### REMOVABLE CUTTING BOARD

Simple, slide-out design for cutting board clean up.
The bamboo cutting board slides out for easy hand washing and drying.

# NATURAL BAMBOO

We have chosen bamboo for our cutting boards as bamboo is more resistant to bacterial growth, is a sustainable and renewable resource, and is 100% biodegradable.

SOLID CONSTRUCTION

DRAINAGE CHANNEL