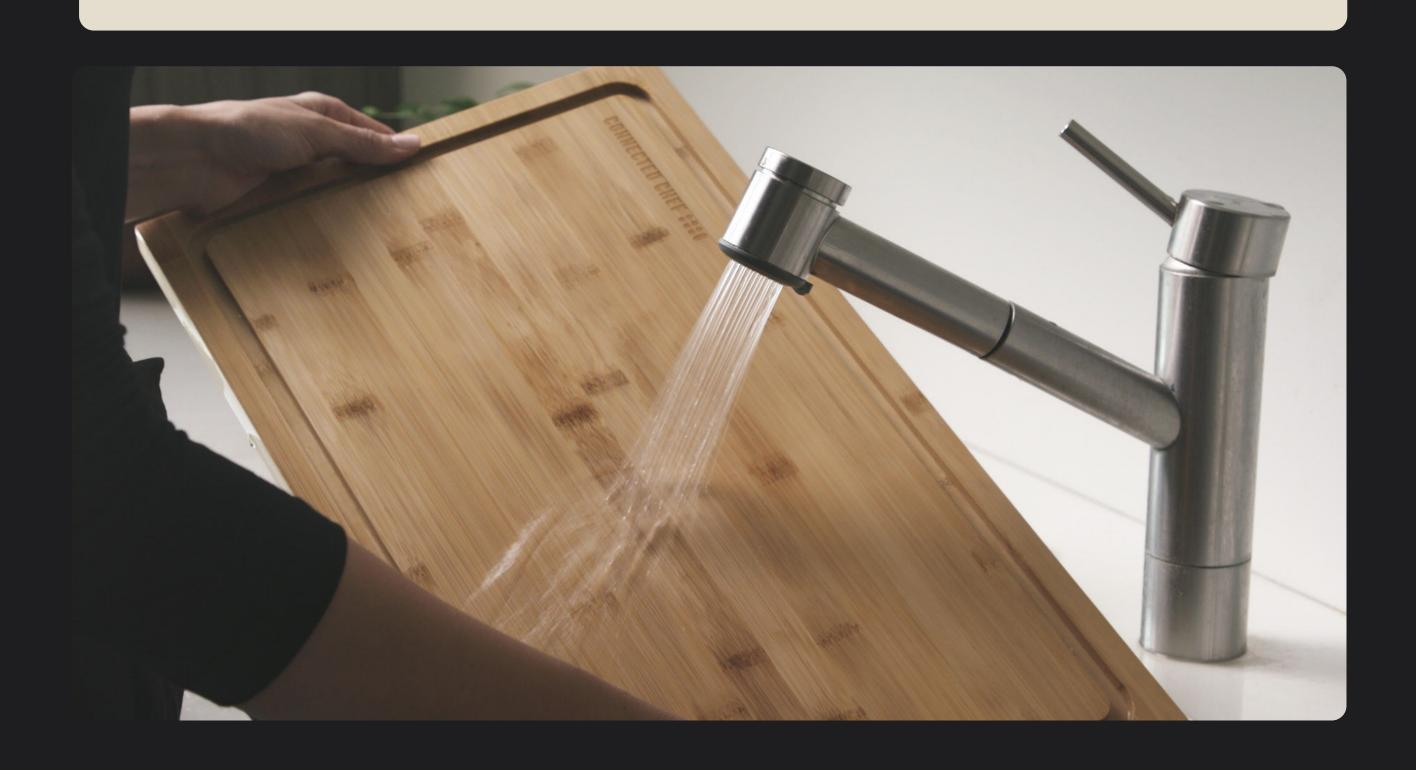

## DESIGNED FOR EASY CLEAN UP

#### WATER AND SPLASH RESISTANT GLASS

You no longer need to use your phone or tablet with dirty or wet hands to search for your favorite recipe. The CONNECTED CHEF™ is designed to be splash resistant.

#### REMOVABLE CUTTING BOARD

Simple, slide-out design for cutting board clean up.
The bamboo cutting board slides out for easy hand washing and drying.