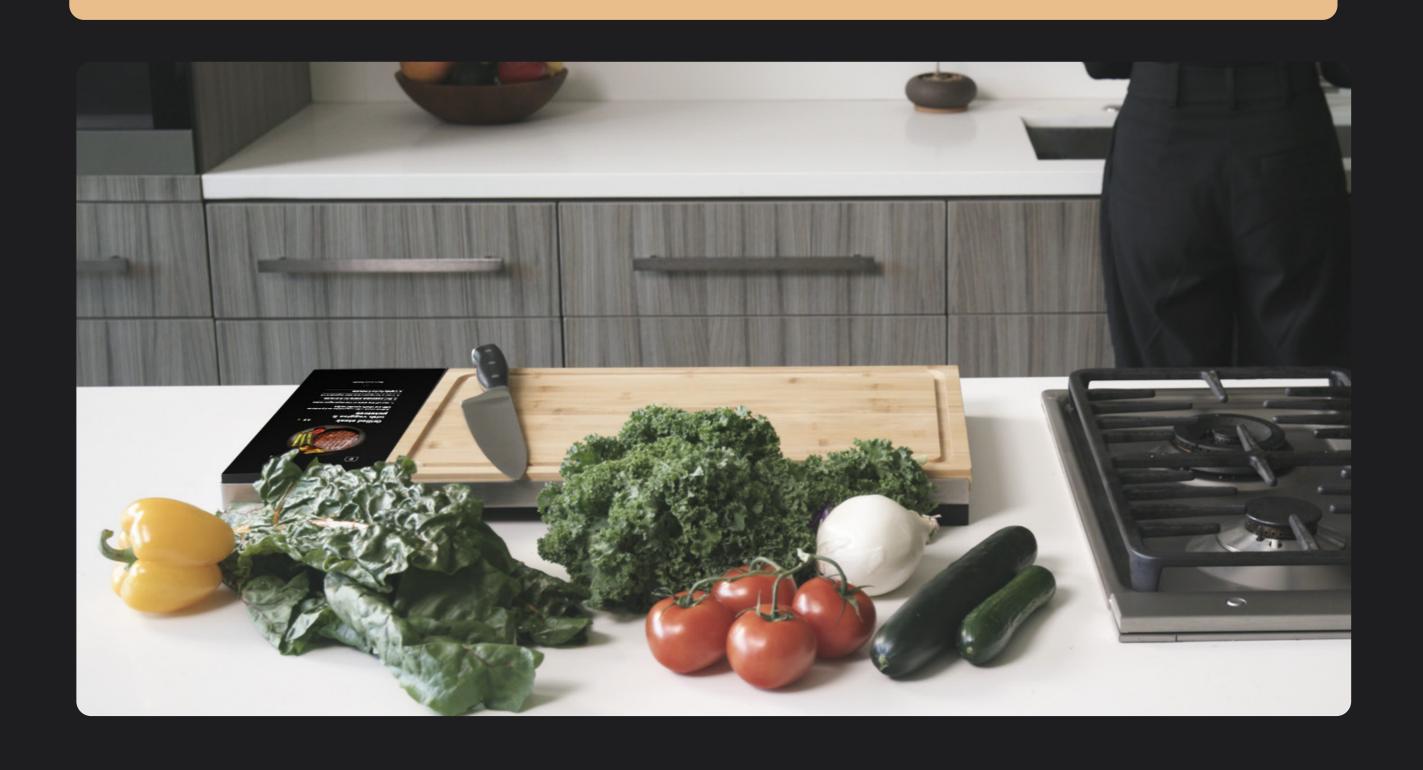

#### REMOVABLE CUTTING BOARD

Simple, slide-out design for cutting board clean up.
The bamboo cutting board slides out for easy hand washing and drying.

# NATURAL BAMBOO

We have chosen bamboo for our cutting boards as bamboo is more resistant to bacterial growth, is a sustainable and renewable resource, and is 100% biodegradable.

SOLID CONSTRUCTION

DRAINAGE CHANNEL