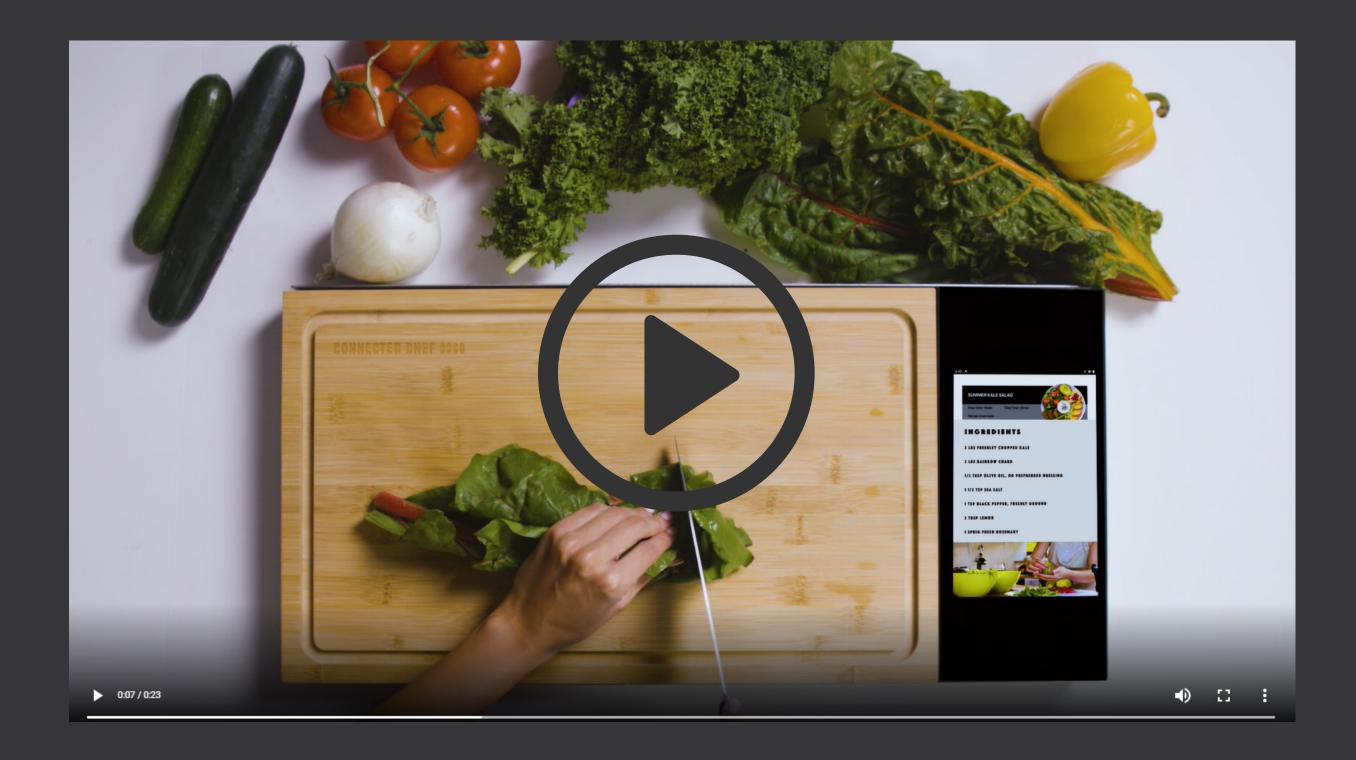

No more costly spills on your expensive phone or tablet.

Designed for easy clean up. Water and splash resistant.

Access and save content from over 19 million cooking video channels as well as hundreds of Kitchen and Recipe websites.

### COOKBOOKS, CLASSES AND RECIPES

With over 19 million cooking channels on Youtube and hundreds of kitchen and recipe apps now more popular than ever, the ability to save, store and access these digital libraries and cooking resources has become part of the next generation of smart homes.