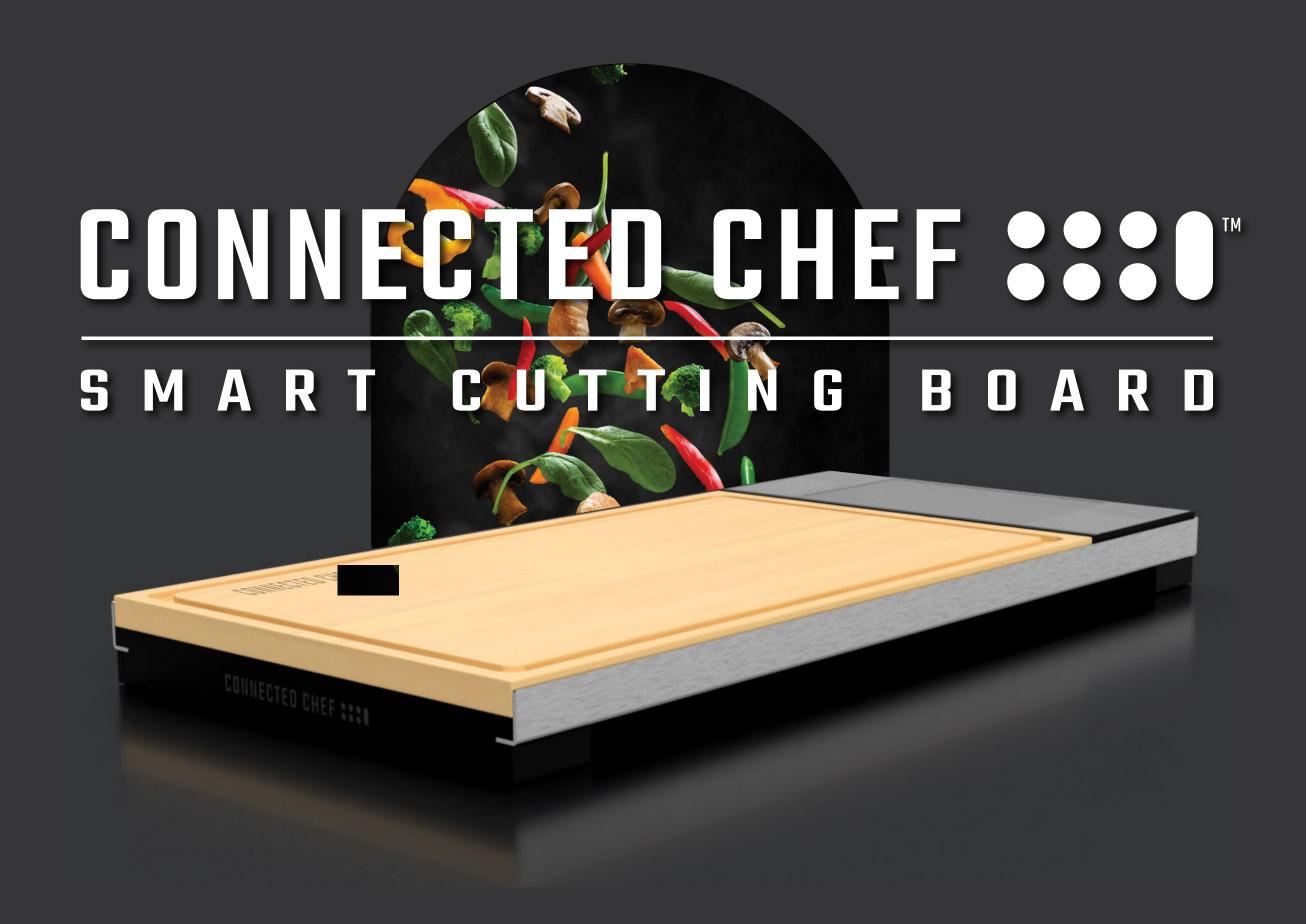

No more costly spills on your expensive phone or tablet.

Designed for easy clean up. Water and splash resistant.



Access and save content from over 19 million cooking video channels as well as hundreds of Kitchen and Recipe websites.

Connect, access and control various Bluetooth kitchen devices directly from the Connected Chef™ dynamic 8" touchscreen display.

## CONNECT YOUR KITCHEN



### COOKBOOKS, CLASSES AND RECIPES

With over 19 million cooking channels on Youtube and hundreds of kitchen and recipe apps now more popular than ever, the ability to save, store and access these digital libraries and cooking resources has become part of the next generation of smart homes.

### **BLUETOOTH KITCHEN ACCESSORIES**

Connect, access and control Bluetooth kitchen accessories directly from